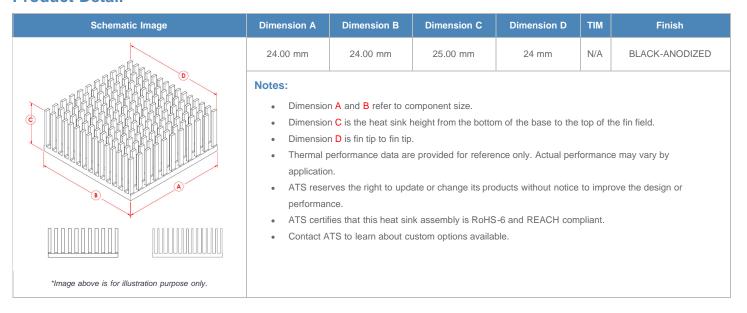

**

| AIR VELOCITY       |               | @200 LFM<br>1.0 M/S | @300 LFM<br>1.5 M/S | @400 LFM<br>2.0 M/S | @500 LFM<br>2.5 M/S | @600 LFM<br>3.0 M/S | @700 LFM<br>3.5 M/S | @800 LFM<br>4.0 M/S |
|--------------------|---------------|---------------------|---------------------|---------------------|---------------------|---------------------|---------------------|---------------------|
| THERMAL RESISTANCE | Unducted Flow | 4.19 °C/W           | 3.3 °C/W            | 2.8 °C/W            | 2.5 °C/W            | 2.4 °C/W            | 2.2 °C/W            | 2.1 °C/W            |
|                    | Ducted Flow   | 2.8                 | 2.4                 | 2.2                 | 2                   | 1.9                 | 1.8                 | 1.7                 |

## **Product Detail**